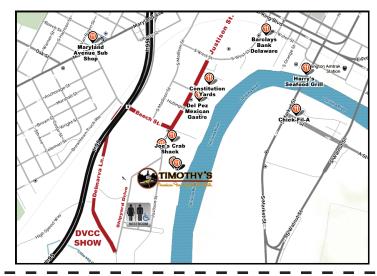

## Directions to the Riverfront:

- I-95 Exit #6.
- Follow signs "Stadium & Riverfront."
- Make a Right onto Justison Street.
- Make a Right onto Beech Street.
- Make a Left onto Delmarva Lane (under I-95 Overpass.)
- Proceed on Delmarva Lane to
- DVCC Show Field on Right.